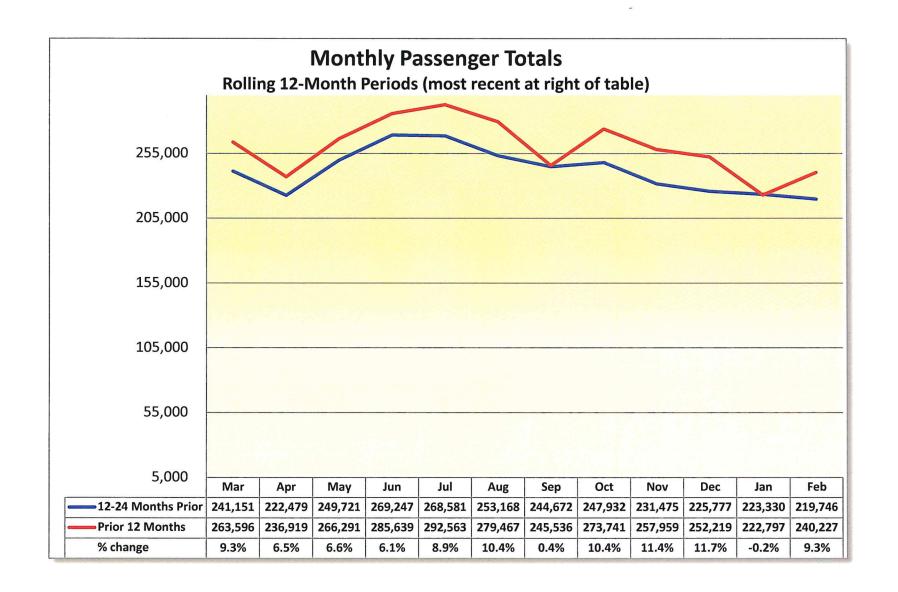

## Des Moines Airport Authority Traffic Statistics - February 2024

|                  | Month o   | f February | %<br>Incr. | Vear      | Year to Date |                    |
|------------------|-----------|------------|------------|-----------|--------------|--------------------|
| PASSENGERS       | 2024      | 2023       | (Decr.)    | 2024      | 2023         | _ Incr.<br>(Decr.) |
| Enplaned         | 120,635   | 110,273    | 9.4%       | 232,485   | 222,009      | 4.7%               |
| Deplaned         | 119,592   | 109,473    | 9.2%       | 230,539   | 221,067      | 4.3%               |
| Total            | 240,227   | 219,746    | 9.3%       | 463,024   | 443,076      | 4.5%               |
| CARGO (LBS)      |           |            |            |           |              |                    |
| Enplaned         | 2,245,812 | 2,208,720  | 1.7%       | 4,284,590 | 4,860,512    | -11.8%             |
| Deplaned         | 2,507,834 | 2,581,802  | 2.9%       | 4,791,176 | 5,261,783    | 8.9%               |
| Total            | 4,753,646 | 4,790,522  | -0.8%      | 9,075,766 | 10,122,295   | -10.3%             |
| 4                |           |            |            |           |              |                    |
| TOTAL PASSENGERS |           |            |            |           |              |                    |
| ALLEGIANT        | 39,635    | 39,265     | 0.9%       | 75,853    | 80,948       | -6.3%              |
| AMERICAN         | 77,646    | 69,839     | 11.2%      | 146,278   | 136,495      | 7.2%               |
| DELTA            | 37,488    | 33,591     | 11.6%      | 74,955    | 69,315       | 8.1%               |
| FRONTIER         | 5,429     | 5,398      | 0.6%       | 11,092    | 11,554       | -4.0%              |
| SOUTHWEST        | 28,293    | 20,438     | 38.4%      | 54,526    | 41,872       | 30.2%              |
| UNITED           | 50,199    | 50,280     | -0.2%      | 97,638    | 99,881       | -2.2%              |
| CHARTERS         | 1,537     | 935        | 64.4%      | 2,682     | 3,011        | -10.9%             |
| Total            | 240,227   | 219,746    | 9.3%       | 463,024   | 443,076      | 4.5%               |