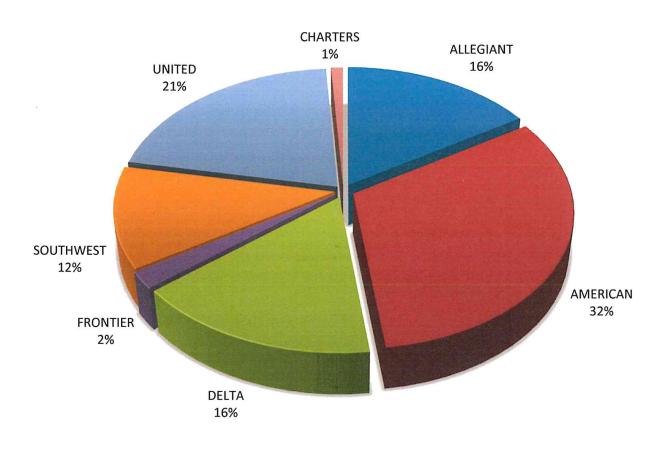

## Passenger Airline Market Share For the Month of February 2024

## Des Moines Airport Authority Traffic Statistics - February 2024

|                  | Month o   | f February | %<br>Incr. | Vear      | Year to Date |                    |
|------------------|-----------|------------|------------|-----------|--------------|--------------------|
| PASSENGERS       | 2024      | 2023       | (Decr.)    | 2024      | 2023         | _ Incr.<br>(Decr.) |
| Enplaned         | 120,635   | 110,273    | 9.4%       | 232,485   | 222,009      | 4.7%               |
| Deplaned         | 119,592   | 109,473    | 9.2%       | 230,539   | 221,067      | 4.3%               |
| Total            | 240,227   | 219,746    | 9.3%       | 463,024   | 443,076      | 4.5%               |
| CARGO (LBS)      |           |            |            |           |              |                    |
| Enplaned         | 2,245,812 | 2,208,720  | 1.7%       | 4,284,590 | 4,860,512    | -11.8%             |
| Deplaned         | 2,507,834 | 2,581,802  | 2.9%       | 4,791,176 | 5,261,783    | 8.9%               |
| Total            | 4,753,646 | 4,790,522  | -0.8%      | 9,075,766 | 10,122,295   | -10.3%             |
| 4                |           |            |            |           |              |                    |
| TOTAL PASSENGERS |           |            |            |           |              |                    |
| ALLEGIANT        | 39,635    | 39,265     | 0.9%       | 75,853    | 80,948       | -6.3%              |
| AMERICAN         | 77,646    | 69,839     | 11.2%      | 146,278   | 136,495      | 7.2%               |
| DELTA            | 37,488    | 33,591     | 11.6%      | 74,955    | 69,315       | 8.1%               |
| FRONTIER         | 5,429     | 5,398      | 0.6%       | 11,092    | 11,554       | -4.0%              |
| SOUTHWEST        | 28,293    | 20,438     | 38.4%      | 54,526    | 41,872       | 30.2%              |
| UNITED           | 50,199    | 50,280     | -0.2%      | 97,638    | 99,881       | -2.2%              |
| CHARTERS         | 1,537     | 935        | 64.4%      | 2,682     | 3,011        | -10.9%             |
| Total            | 240,227   | 219,746    | 9.3%       | 463,024   | 443,076      | 4.5%               |