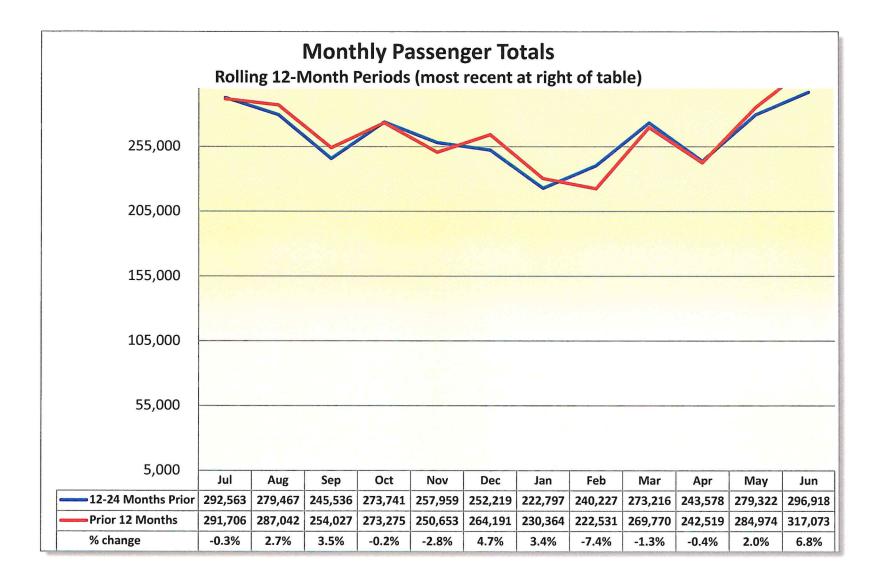

## Des Moines Airport Authority Traffic Statistics - June 2025

| PASSENGERS<br>Enplaned<br>Deplaned<br>Total<br>CARGO (LBS)<br>Enplaned<br>Deplaned<br>Total | Month of   2025 158,984   158,089 317,073   317,073 1,111,601   1,506,575 2,618,176 | June<br>2024<br>149,157<br>147,761<br>296,918<br>2,166,191<br>2,468,052<br>4,634,243 | %<br>Incr.<br>(Decr.)<br>6.6%<br>7.0%<br>6.8%<br>-48.7%<br>-39.0%<br>-43.5% | Year<br>2025<br>781,248<br>785,983<br>1,567,231<br>6,812,114<br>9,287,074<br>16,099,188 | to Date<br>2024<br>774,509<br>781,549<br>1,556,058<br>13,467,758<br>15,329,725<br>28,797,483 | %<br>Incr.<br>(Decr.)<br>0.9%<br>0.6%<br>0.7%<br>-49.4%<br>-39.4%<br>-44.1% |
|---------------------------------------------------------------------------------------------|-------------------------------------------------------------------------------------|--------------------------------------------------------------------------------------|-----------------------------------------------------------------------------|-----------------------------------------------------------------------------------------|----------------------------------------------------------------------------------------------|-----------------------------------------------------------------------------|
| TOTAL PASSENGERS                                                                            |                                                                                     |                                                                                      |                                                                             |                                                                                         |                                                                                              |                                                                             |
| ALLEGIANT                                                                                   | 67,761                                                                              | 57,832                                                                               | 17.2%                                                                       | 293,937                                                                                 | 257,842                                                                                      | 14.0%                                                                       |
| AMERICAN                                                                                    | 88,446                                                                              | 79,201                                                                               | 11.7%                                                                       | 442,113                                                                                 | 473,203                                                                                      | -6.6%                                                                       |
| DELTA                                                                                       | 54,306                                                                              | 49,550                                                                               | 9.6%                                                                        | 270,803                                                                                 | 265,483                                                                                      | 2.0%                                                                        |
| FRONTIER                                                                                    | 2,775                                                                               | 8,600                                                                                | -67.7%                                                                      | 24,252                                                                                  | 36,501                                                                                       | -33.6%                                                                      |
| SOUTHWEST                                                                                   | 37,765                                                                              | 39,574                                                                               | -4.6%                                                                       | 202,274                                                                                 | 195,823                                                                                      | 3.3%                                                                        |
| UNITED                                                                                      | 65,396                                                                              | 61,499                                                                               | 6.3%                                                                        | 330,904                                                                                 | 320,647                                                                                      | 3.2%                                                                        |
| CHARTERS                                                                                    | 624                                                                                 | 1,178                                                                                | -47.0%                                                                      | 2,948                                                                                   | 6,559                                                                                        | -55.1%                                                                      |
| Total                                                                                       | 317,073                                                                             | 297,434                                                                              | 6.6%                                                                        | 1,567,231                                                                               | 1,556,058                                                                                    | 0.7%                                                                        |