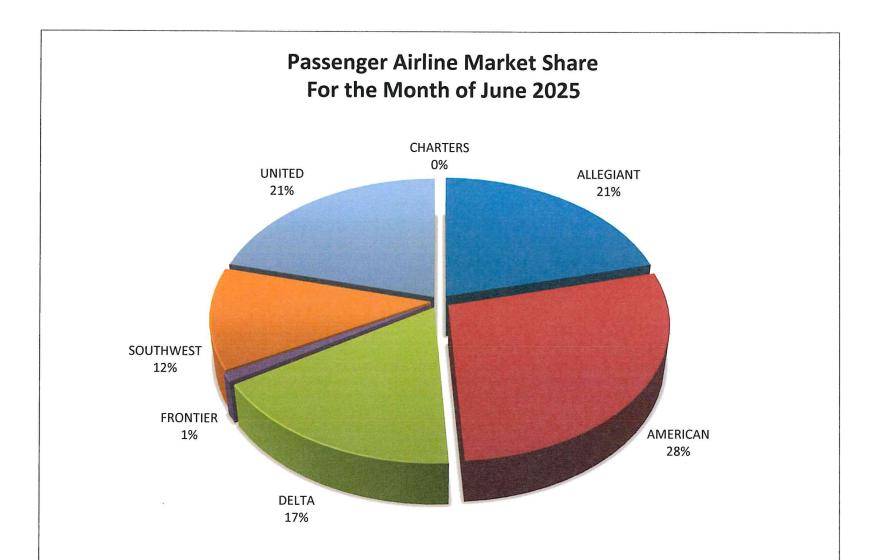

## Des Moines Airport Authority Traffic Statistics - June 2025

| PASSENGERS<br>Enplaned<br>Deplaned<br>Total<br>CARGO (LBS)<br>Enplaned<br>Deplaned<br>Total | Month of   2025 158,984   158,089 317,073   317,073 1,111,601   1,506,575 2,618,176 | June<br>2024<br>149,157<br>147,761<br>296,918<br>2,166,191<br>2,468,052<br>4,634,243 | %<br>Incr.<br>(Decr.)<br>6.6%<br>7.0%<br>6.8%<br>-48.7%<br>-39.0%<br>-43.5% | Year<br>2025<br>781,248<br>785,983<br>1,567,231<br>6,812,114<br>9,287,074<br>16,099,188 | to Date<br>2024<br>774,509<br>781,549<br>1,556,058<br>13,467,758<br>15,329,725<br>28,797,483 | %<br>Incr.<br>(Decr.)<br>0.9%<br>0.6%<br>0.7%<br>-49.4%<br>-39.4%<br>-44.1% |
|---------------------------------------------------------------------------------------------|-------------------------------------------------------------------------------------|--------------------------------------------------------------------------------------|-----------------------------------------------------------------------------|-----------------------------------------------------------------------------------------|----------------------------------------------------------------------------------------------|-----------------------------------------------------------------------------|
| TOTAL PASSENGERS                                                                            |                                                                                     |                                                                                      |                                                                             |                                                                                         |                                                                                              |                                                                             |
| ALLEGIANT                                                                                   | 67,761                                                                              | 57,832                                                                               | 17.2%                                                                       | 293,937                                                                                 | 257,842                                                                                      | 14.0%                                                                       |
| AMERICAN                                                                                    | 88,446                                                                              | 79,201                                                                               | 11.7%                                                                       | 442,113                                                                                 | 473,203                                                                                      | -6.6%                                                                       |
| DELTA                                                                                       | 54,306                                                                              | 49,550                                                                               | 9.6%                                                                        | 270,803                                                                                 | 265,483                                                                                      | 2.0%                                                                        |
| FRONTIER                                                                                    | 2,775                                                                               | 8,600                                                                                | -67.7%                                                                      | 24,252                                                                                  | 36,501                                                                                       | -33.6%                                                                      |
| SOUTHWEST                                                                                   | 37,765                                                                              | 39,574                                                                               | -4.6%                                                                       | 202,274                                                                                 | 195,823                                                                                      | 3.3%                                                                        |
| UNITED                                                                                      | 65,396                                                                              | 61,499                                                                               | 6.3%                                                                        | 330,904                                                                                 | 320,647                                                                                      | 3.2%                                                                        |
| CHARTERS                                                                                    | 624                                                                                 | 1,178                                                                                | -47.0%                                                                      | 2,948                                                                                   | 6,559                                                                                        | -55.1%                                                                      |
| Total                                                                                       | 317,073                                                                             | 297,434                                                                              | 6.6%                                                                        | 1,567,231                                                                               | 1,556,058                                                                                    | 0.7%                                                                        |