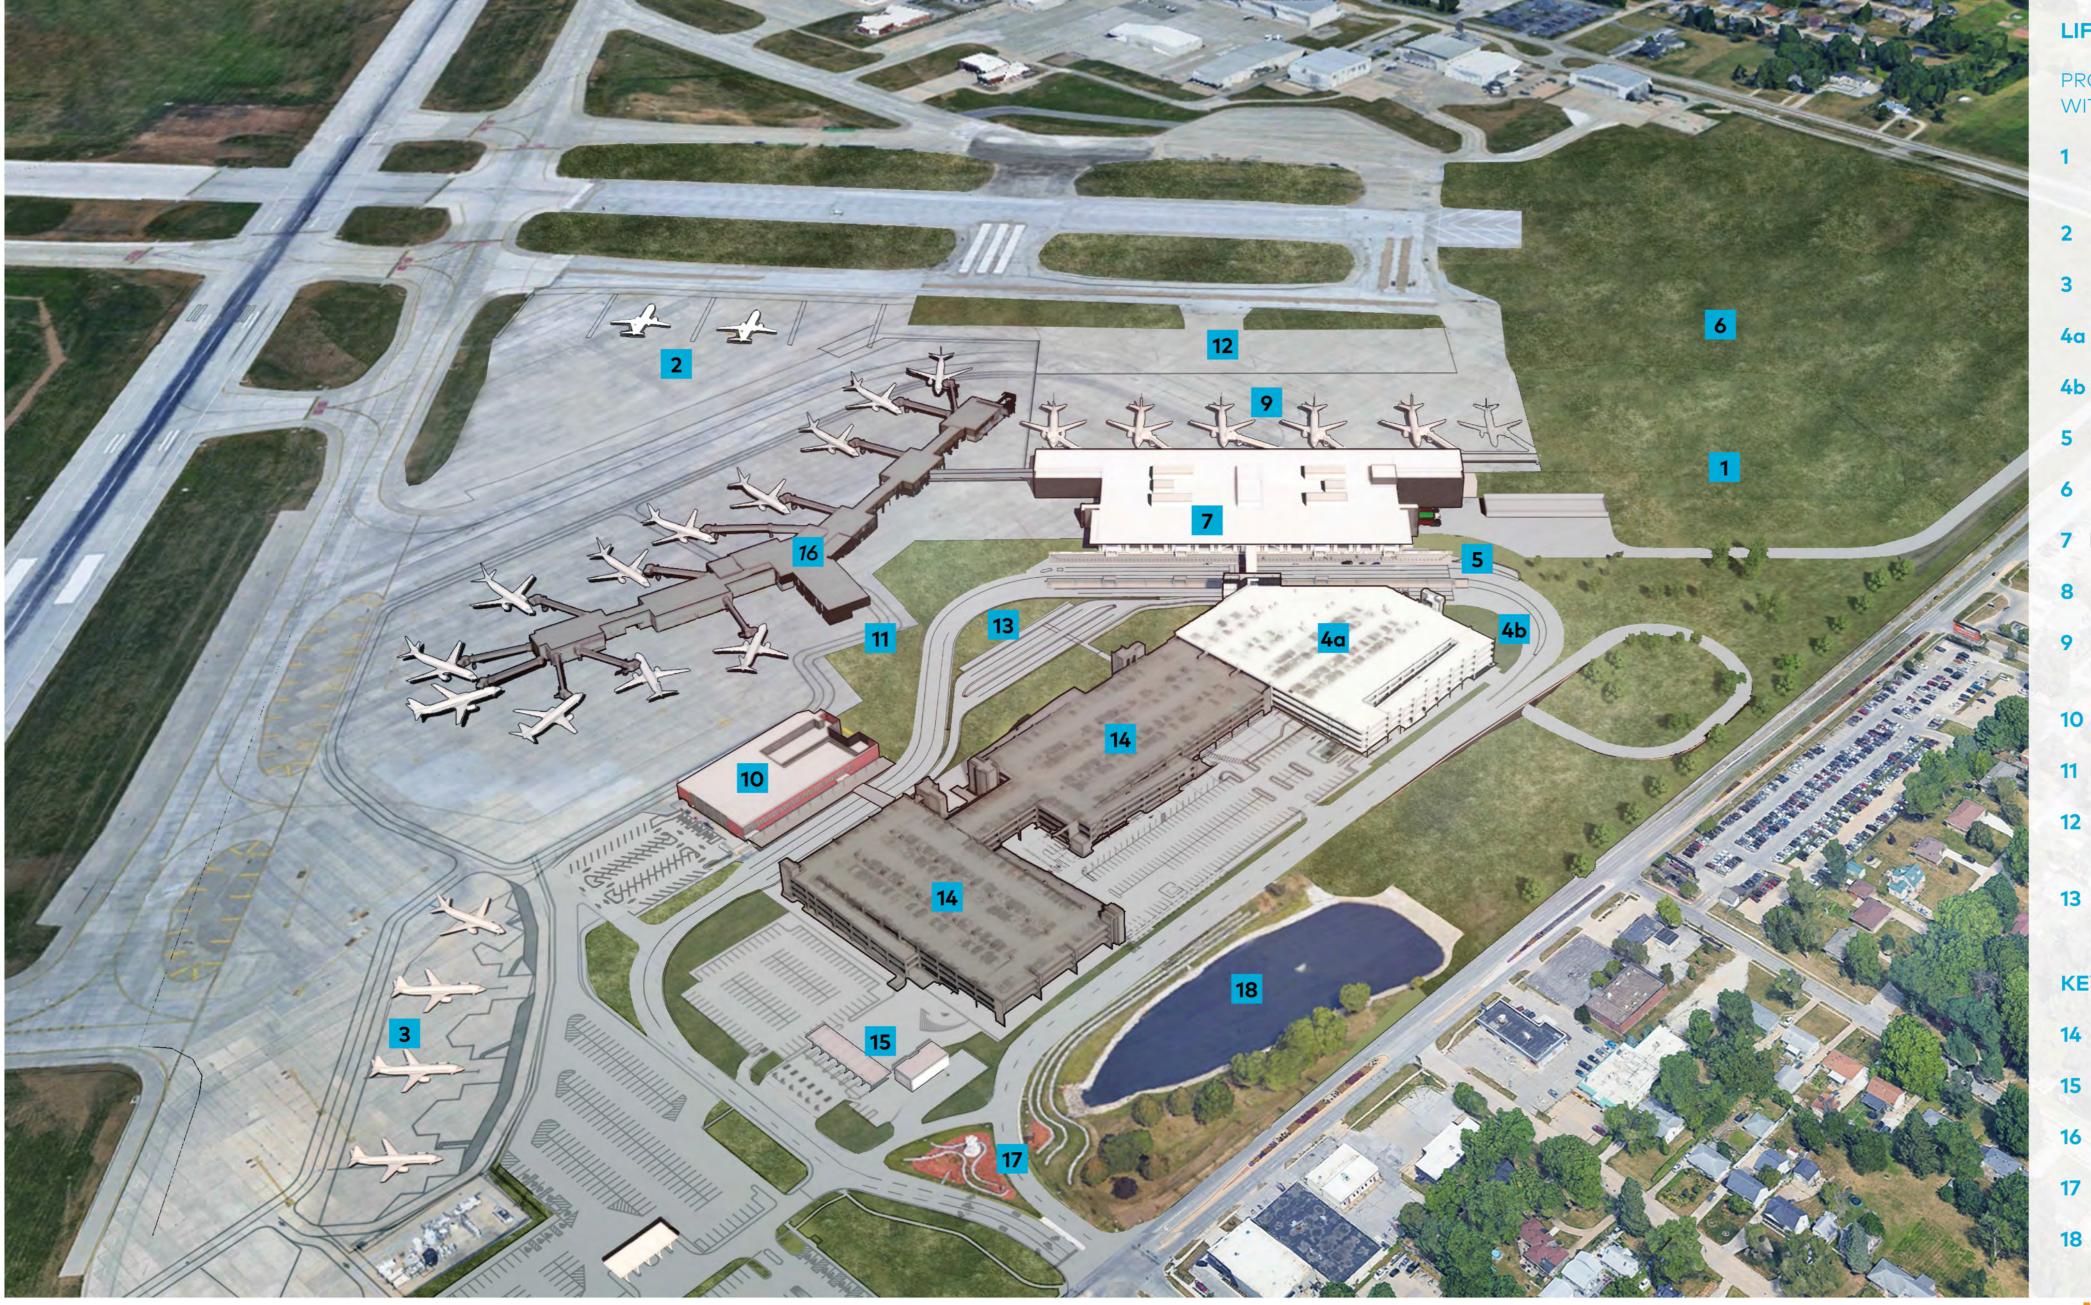

#### LIFT DSM TERMINAL PROGRAM PROJECTS

PROJECTS PROGRAMMED THROUGH 2027 WITH CURRENT FUNDING

- 1 PASSENGER TERMINAL SITE PREPARATION
- 2 TERMINAL DEICING APRON
- 3 SOUTH RON POSITIONS
- 4a PARKING GARAGE EXPANSION
- 4b COWLES DRIVE COMMERCIAL LANES
- 5 COWLES DRIVE PHASE 2 & 3
- 6 GLYCOL STORMWATER STORAGE TANK
- 7 PASSENGER TERMINAL PHASE 1A
- 8 RENTAL CAR CENTER (OUT OF VIEW)
- TERMINAL PHASE 1A APRON, BID PACKAGE 1
- 10 AIRPORT ADMINISTRATION BUILDING
- 11 PASSENGER TERMINAL DEMOLITION
- 12 TERMINAL PHASE 1A APRON, BID PACKAGE 2
- 13 COWLES DRIVE PHASE 4 AND GROUND TRANSPORTATION PLAZA

#### KEYNOTES

- 14 EXISTING PARKING GARAGE
- 15 PARKING EXIT PLAZA
- **16** EXISTING CONCOURSE
- 17 AIRPORT ENTRANCE
- 18 DUCK POND